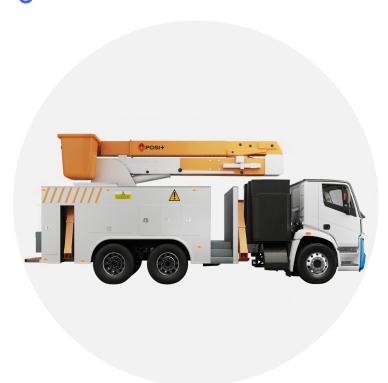

All-Electric Utility Truck

### **WEIGHT & DIMENSIONS**

| Cabin Length - BBC                    | 79 in           |
|---------------------------------------|-----------------|
| Cabin Width                           | 96 in           |
| Cabin Height                          | 107-110 in      |
| Wheelbase                             | 195-280 in      |
| Gross Vehicle Weight Rating (G.V.W.R) | Up to 60,000 lb |

### **ELECTRIC POWERTRAIN**

| Top Speed        | 65 mph                                   |
|------------------|------------------------------------------|
| Maximum Power    | 350 kW / 470 HP                          |
| Maximum Torque   | 2,507 ft-lb                              |
| Battery Capacity | Up to 336 kWh                            |
| еРТО             | Available                                |
| Motor & Inverter | SUMO HD HV3500 - 9 phases<br>// Dana/TM4 |
| Transmission     | Direct Drive //<br>No Transmission       |
| Charging type    |                                          |
| Standard         | Level III (DC) - CCS-Combo               |
| Optional         | Level II (AC) - J1772                    |

### **CHASSIS**

| Front Axle | 14,600-20,000 lb                        |
|------------|-----------------------------------------|
| Rear Axle  | Tandem up to 40,000 lb                  |
| Suspension | Air/Spring Suspension //<br>Hendrickson |
| Braking    | Air Disc Brakes // Bendix               |