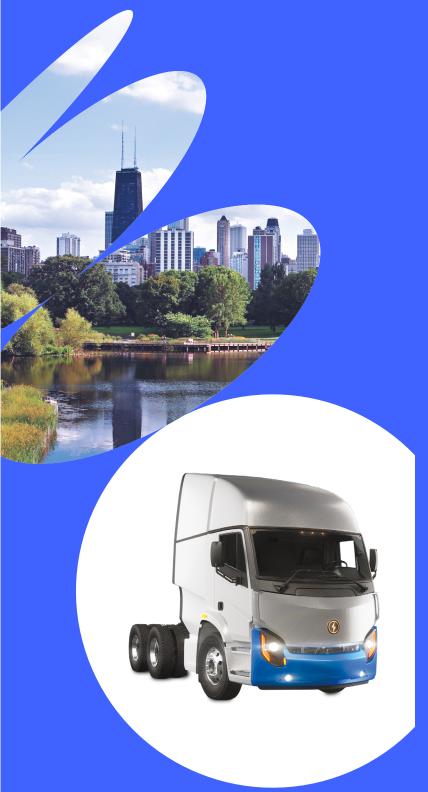

All-electric Class 8 Tractor Truck

Our all-electric class 8 tractor truck, is efficient, sustainable and offers great performance. The Lion8T is running 100% emission-free and significantly reducing the environmental load on our world.